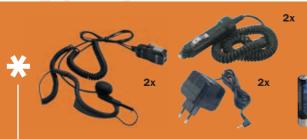

## Eva case full optional:

pair of radios, 2 wall chargers, 6 rechargeable AAA batteries, 2 microphones with adjustable earpieces and PTT, 2 12V travel power supplies. code C897.01