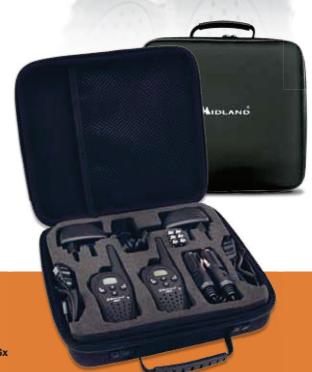

# Midland G5 XT Valibox

Practical box to carry your radio with you The **Eva case** enables you to carry the following in a practical case: a pair of G5 XT, 2 wall chargers, 6 batteries, 2 microphones with earpieces and travel power supplies.

## Eva case full optional:

pair of radios, 2 wall chargers, 6 rechargeable AAA batteries, 2 microphones with adjustable earpieces and PTT, 2 12V travel power supplies. code C897.01