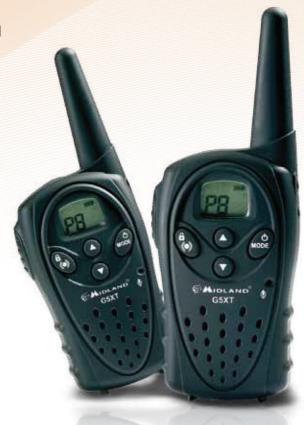

# Midland G5 XT

Equipped with the new Babysitting function and fitted with a rubberised case

PMR446

PRE-PROG

CTCSS/DCS BABY SITTER BATTERY TYPE

> Version

PMR446

### > Colour

Black

#### > Channels

8 + 16 pre-programmed Tones: 38 CTCSS

## > Specifications

- **Babysitting function with dedicated channels**
- Keypad lock
- Auto power save: automatic battery saving
- · Low battery indicator
- VOX adjustable to 3 different levels + Vox Talk Back
- · CALL
- · Roger beep: end of call tone
- · Backlit LCD display
- · Power supply: 3 AAA batteries
- · 2-pin accessory socket
- · Compatible wall charger: MW904